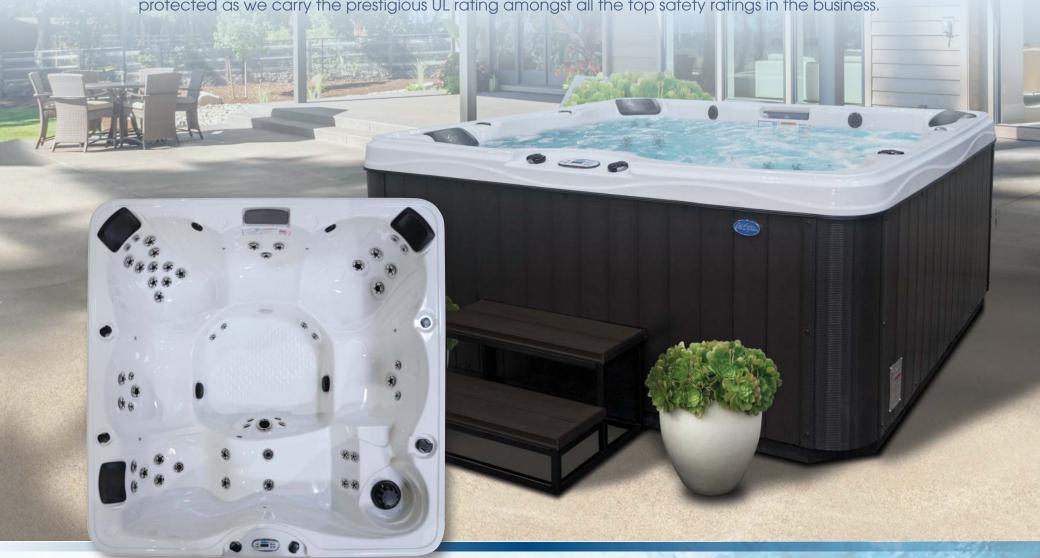

## ATLANTIC PPZ-843L

Introducing the Cal spas PPZ 843L! Based off of the success of our PPZ-743 model, this 8 foot spa comes equipped with a spacious footwell for ample legroom for up to 6 people. The 43 jets provide a comforting way to relax and unwind with your loved ones. The two high performance spa pumps and 50 square foot filter allow for high compacity water flow to effectively and efficiently filter your spa water. Our LED waterfall makes every session in your hot tub serene and every seat in this tub offers superior jet placement, your hydrotherapy experience will reach its optimal level in this luxurious yet affordable PPZ-843L available in bench and lounge options, the safety of your family and friends are well protected as we carry the prestigious UL rating amongst all the top safety ratings in the business.

## STANDARD FEATURES

- Dimensions: 93" W x 93" L x 37" H
- Water Capacity 450 Gal.
- 1 x 6.0 BHP Eliminator High Performance™ Pump
- 1 x 4.0 BHP Eliminator High Performance™ Pump
- 43 Stainless Steel Jets: Exclusive Velocity™Jets
- Operating Volatge 240v
- Y-Pillows
- Gate Valves
- Air Venturi Valves
- 50 Sq. Ft. Bio-Clean Filter™ with Teleweir