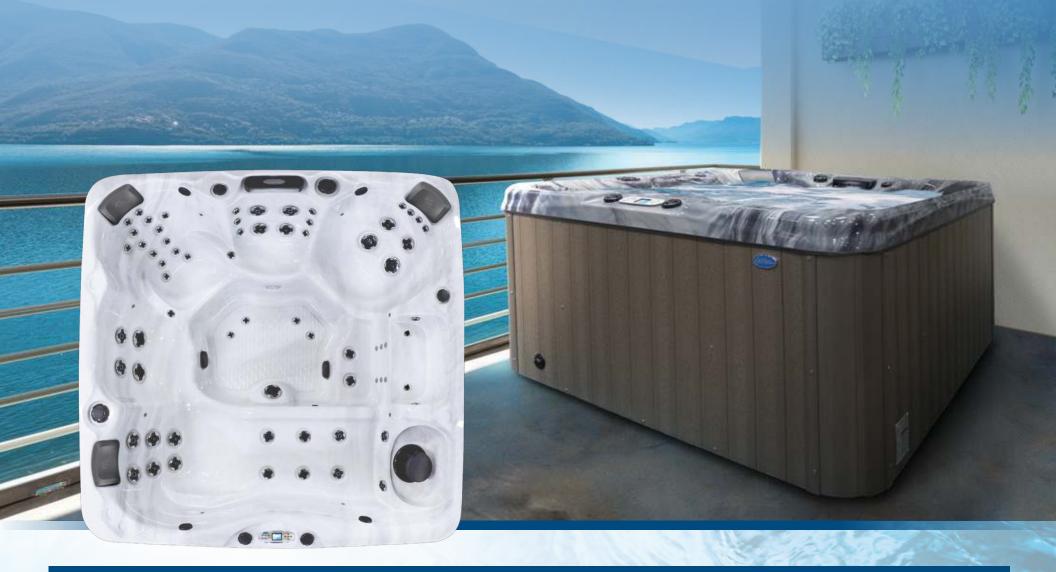

## AVALON EC-867L

The Avalon offers extreme hydrotherapy and exhilarating features for all users! A large foot well leaves room to move around, which offers an impactful body massage from your neck down to your toes. The cool-off seat is a fantastic feature to cool down while staying in the spa at the same time.

## STANDARD FEATURES

- Dimensions: 93" W x 93" L x 401/2" H
- **Deluxe Shell Colors**
- Water Capacity 450 Gal.
- 2 x 6.0 BHP Eliminator High Performance™ Pump
- 240v Operating Voltage
- 67 Stainless Steel Jets: Exclusive Velocity™Jets
- 1 Dome Jet
- **LED Waterfall Water Feature**
- Y-Pillows
- Gate Valves
- Air Venturi Valves
- 50 Sq. Ft. Bio-Clean™ Filter with Teleweir

- Perimeter LED Lighting Package
- Whisper Power Unit™ Equipment with Full Color Cal-Spas TP700 Panel
- Thermo-Shield™ Insulation Side Panels and Thermo-Layer Floor with
- WhisperHot™ 5.5 kW Titanium Heating System
- Pure Silk™ Ozonator with Mazzei Injector and Mixing Chamber
- Pressure Treated Cabinet Frame
- Cal Preferred™ Vertical Cabinet Panels available in Smoke and Mist
- Cabinet Accessible Drain Valve
- 4" to 2.5" Cal Armor Spa Cover available in Grey, Dark Brown, or Black