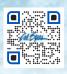

## AVALON EC-867L

The Avalon offers extreme hydrotherapy and exhilarating features for all users! A large foot well leaves room to move around, which offers an impactful body massage from your neck down to your toes. The cool-off seat is a fantastic feature to cool down while staying in the spa at the same time.

## STANDARD FEATURES

- Dimensions: 93" W x 93" L x 401/2" H
- **Deluxe Shell Colors**
- Water Capacity 450 Gal.
- 2 x 6.0 BHP Eliminator High Performance™ Pump
- 240v Operating Voltage
- 67 Stainless Steel Jets: Exclusive Velocity™Jets
- 1 Dome Jet
- **LED Waterfall Water Feature**
- Y-Pillows
- Gate Valves
- Air Venturi Valves
- 50 Sq. Ft. Bio-Clean™ Filter with Teleweir

- Perimeter LED Lighting Package
- Whisper Power Unit™ Equipment with Full Color Cal-Spas TP700 Panel
- Thermo-Shield™ Insulation Side Panels and Thermo-Layer Floor with
- WhisperHot™ 5.5 kW Titanium Heating System
- Pure Silk™ Ozonator with Mazzei Injector and Mixing Chamber
- Pressure Treated Cabinet Frame
- Cal Preferred™ Vertical Cabinet Panels available in Smoke and Mist
- Cabinet Accessible Drain Valve
- 4" to 2.5" Cal Armor Spa Cover available in Grey, Dark Brown, or Black