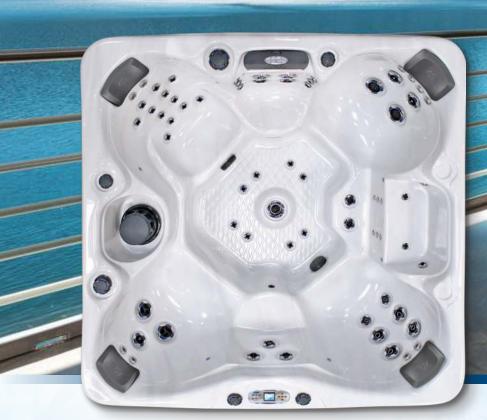

## BAJA EC-767B

The Baja offers intense hydrotherapy and exhilarating features for all. A large foot well leaves room to move around, while offering an impactful body massage from your neck down to your toes. The cooloff seat is a wonderful feature to cool you down while remaining in the spa at the same time.

## STANDARD FEATURES

- Dimensions: 84" W x 84" L x 40\%" H
- **Deluxe Shell Colors**
- Water Capacity 425 Gal.
- 2 x 6.0 BHP Eliminator High Performance™ Pump
- 240v Operating Voltage
- 67 Stainless Steel Jets: Exclusive Velocity™Jets
- 1 Dome Jet
- **LED Waterfall Water Feature**
- Y-Pillows
- Gate Valves
- Air Venturi Valves
- 50 Sq. Ft. Bio-Clean™ Filter with Teleweir

- Perimeter LED Lighting Package
- Whisper Power Unit™ Equipment with Full Color Cal-Spas TP700 Panel
- Thermo-Shield™ Insulation Side Panels and Thermo-Layer Floor with
- WhisperHot™ 5.5 kW Titanium Heating System
- Pure Silk™ Ozonator with Mazzei Injector and Mixing Chamber
- Pressure Treated Cabinet Frame
- Cal Preferred™ Vertical Cabinet Panels available in Smoke and Mist
- Cabinet Accessible Drain Valve
- 4" to 2.5" Cal Armor Spa Cover available in Grey, Dark Brown, or Black