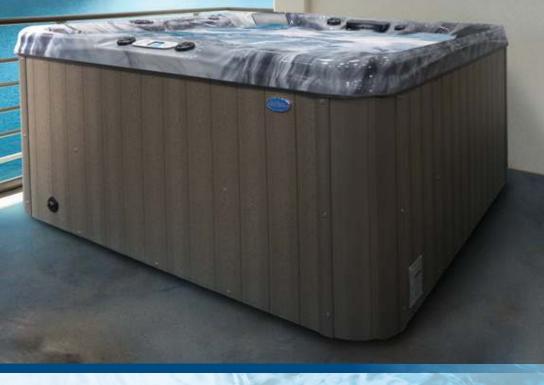

## STANDARD FEATURES

- Dimensions: 84" W x 84" L x 40\%" H
- **Deluxe Shell Colors**
- Water Capacity 425 Gal.
- 2 x 6.0 BHP Eliminator High Performance™ Pump
- 240v Operating Voltage
- 67 Stainless Steel Jets: Exclusive Velocity™Jets
- 1 Dome Jet
- **LED Waterfall Water Feature**
- Y-Pillows
- Gate Valves
- Air Venturi Valves
- 50 Sq. Ft. Bio-Clean™ Filter with Teleweir

- Perimeter LED Lighting Package
- Whisper Power Unit™ Equipment with Full Color Cal-Spas TP700 Panel
- Thermo-Shield™ Insulation Side Panels and Thermo-Layer Floor with
- WhisperHot™ 5.5 kW Titanium Heating System
- Pure Silk™ Ozonator with Mazzei Injector and Mixing Chamber
- Pressure Treated Cabinet Frame
- Cal Preferred™ Vertical Cabinet Panels available in Smoke and Mist
- Cabinet Accessible Drain Valve
- 4" to 2.5" Cal Armor Spa Cover available in Grey, Dark Brown, or Black