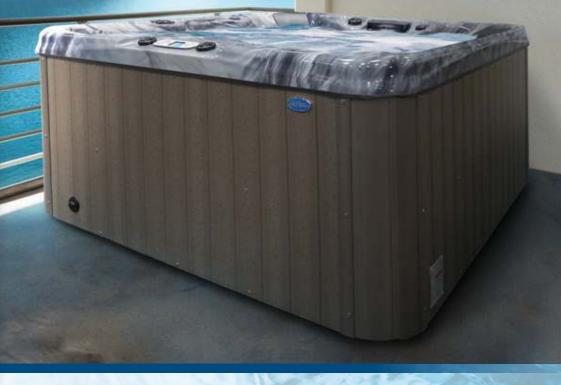

## STANDARD FEATURES

- Dimensions: 84" W x 84" L x 40\%" H
- **Deluxe Shell Colors**
- Water Capacity 425 Gal.
- 2 x 6.0 BHP Eliminator High Performance™ Pump
- 240v Operating Voltage
- 67 Stainless Steel Jets: Exclusive Velocity™Jets
- 1 Dome Jet
- **LED Waterfall Water Feature**
- Y-Pillows
- Gate Valves
- Air Venturi Valves
- 50 Sq. Ft. Bio-Clean™ Filter with Teleweir

- Perimeter LED Lighting Package
- Whisper Power Unit™ Equipment with Full Color Cal-Spas TP700 Panel
- Thermo-Shield™ Insulation Side Panels and Thermo-Layer Floor with
- WhisperHot™ 5.5 kW Titanium Heating System
- Pure Silk™ Ozonator with Mazzei Injector and Mixing Chamber
- Pressure Treated Cabinet Frame
- Cal Preferred™ Vertical Cabinet Panels available in Smoke and Mist
- Cabinet Accessible Drain Valve
- 4" to 2.5" Cal Armor Spa Cover available in Grey, Dark Brown, or Black