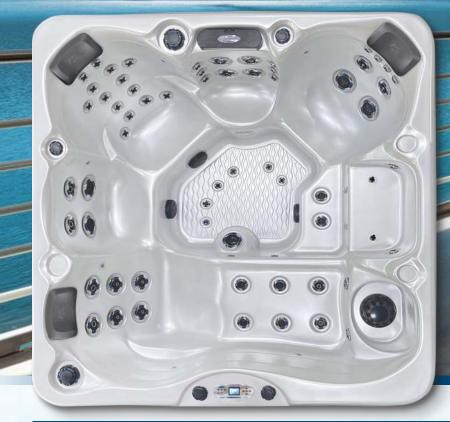

## COSTA EC-767L

The Costa offers intense hydrotherapy and exhilarating features for all. A large foot well leaves room to move around, while offering an impactful body massage from your neck down to your toes. The cooloff seat is a wonderful feature to cool you down while remaining in the spa at the same time.

## STANDARD FEATURES

- Dimensions: 84" W x 84" L x 40\%" H
- **Deluxe Shell Colors**
- Water Capacity 425 Gal.
- 2 x 6.0 BHP Eliminator High Performance™ Pump
- 240v Operating Voltage
- 67 Stainless Steel Jets: Exclusive Velocity™Jets
- 1 Dome Jet
- **LED Waterfall Water Feature**
- Y-Pillows
- Gate Valves
- Air Venturi Valves
- 50 Sq. Ft. Bio-Clean™ Filter with Teleweir

- Perimeter LED Lighting Package
- Whisper Power Unit™ Equipment with Full Color Cal-Spas TP700 Panel
- Thermo-Shield™ Insulation Side Panels and Thermo-Layer Floor with
- WhisperHot™ 5.5 kW Titanium Heating System
- Pure Silk™ Ozonator with Mazzei Injector and Mixing Chamber
- Pressure Treated Cabinet Frame
- Cal Preferred™ Vertical Cabinet Panels available in Smoke and Mist
- Cabinet Accessible Drain Valve
- 4" to 2.5" Cal Armor Spa Cover available in Grey, Dark Brown, or Black