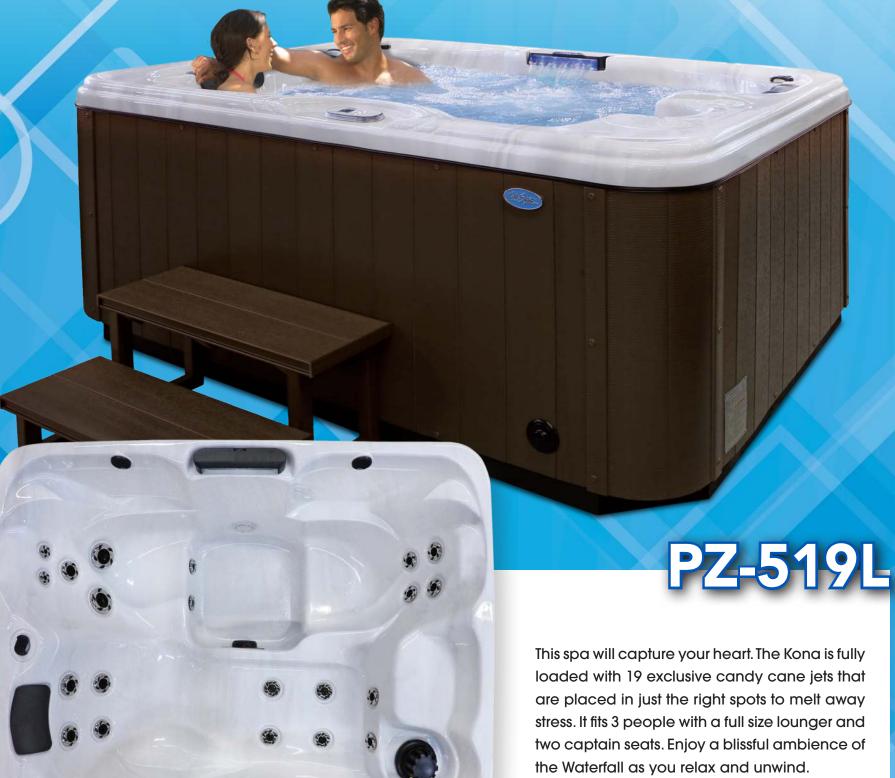

This spa will capture your heart. The Kona is fully loaded with 19 exclusive candy cane jets that are placed in just the right spots to melt away

two captain seats. Enjoy a blissful ambience of the Waterfall as you relax and unwind.

## Standard Features

- High Gloss White
- Dimensions: 64" W x 84" L x 34" H
- 225 Gallon Water Capacity
- 1 x 2.0 BHP Eliminator High Performance™ Pump
- 110v Operating Voltage
- 19 Exclusive Stainless Steel Candy Cane Jets
- Waterfall LED Water Feature
- 1 Y-Pillows
- Gate Valves
- Air Venturi Valves

- 50 Sq. Ft. Bio-Clean™ Filter with Teleweir Multi-Colored LED Spa Light
- Whisper Power Unit™ Balboa Equipment with LCD Topside Control
- Thermo-Shield™ Side Panel and Thermo-Layer Floor with ABS Liner
- WhisperHot™ 5.5 kW Titanium Heater
- Pressure Treated Cabinet Frame
- Cal Preferred™ Cabinet Panel with Cal Spas premium badge (Smoke or Mist)
- 4" to 2.5" Spa Cover available in Gray or Slate