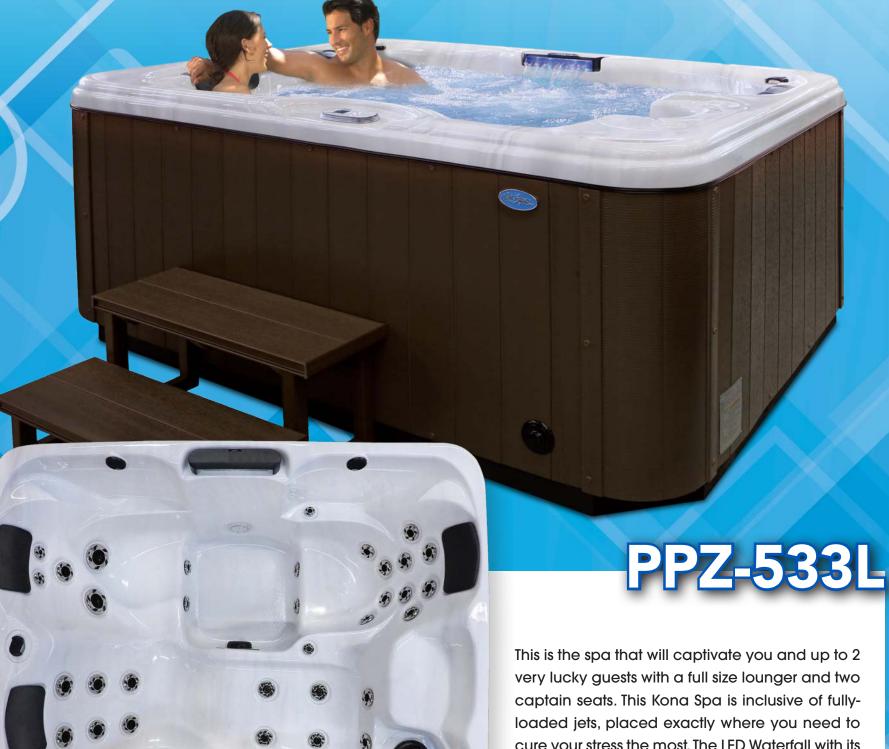

This is the spa that will captivate you and up to 2 very lucky guests with a full size lounger and two captain seats. This Kona Spa is inclusive of fullyloaded jets, placed exactly where you need to cure your stress the most. The LED Waterfall with its mesmerizing ambiance will serve as your focal point for relaxation.