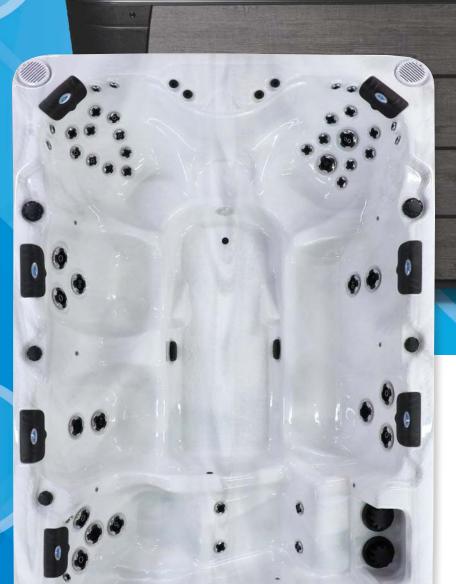

EC-1148LX

We invite you to enjoy our 48 - stainless steel velocity jet hot tub, in an eleven-foot size configuration for your backyard oasis. This spa boasts an exclusive lounger seat and captain seats, accommodating up to six people comfortably. The EC-1148LX includes pillow headrests, and a curved cascading waterfall. You can upgrade your hot tub with a Freedom™ Sound System Bluetooth, powered sub-woofer and speakers. The EC-1148LX provides you with hydrotherapy and entertainment features in a space effective size.

## Standard Features

- Dimensions: 93" W x 130" L x 391/2" H
- **Deluxe Shell Colors**
- Water Capacity 800 Gal.
- Eliminator High Performance ™ Pump BHP = Brake Horsepower / HP=Continuous Duty Horsepower 3 x 6.0 BHP (3 x 3.0HP)
- 48 Stainless Steel Jets: Exclusive Velocity™Jets
- LED Waterfall
- Filter System (Bio-Clean) 100 Sq. Ft. Teleweir
- Perimeter Underwater LED Lighting Package