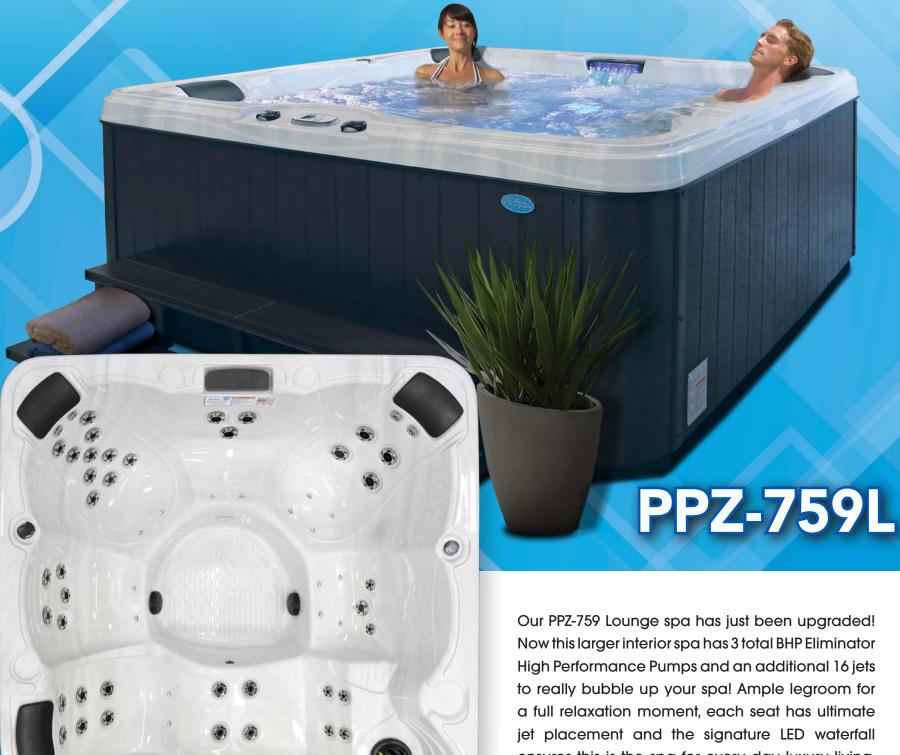

## **EARLY RELEASE 2023 PRODUCT!**

Now this larger interior spa has 3 total BHP Eliminator High Performance Pumps and an additional 16 jets to really bubble up your spa! Ample legroom for a full relaxation moment, each seat has ultimate jet placement and the signature LED waterfall ensures this is the spa for every day luxury living. The classic benefits of the Patio Plus series are now enhanced for optimized hydrotherapy benefits.

## Standard Features

- Dimensions: 84" W x 84" L x 37" H
- 425 Gallon Water Capacity
- 2 x 6.0 BHP Eliminator High Performance™ Pump
- 1 High Performance Blower
- 240v Operating Voltage
- 43 Exclusive Stainless Steel Candy Cane Jets
- 16 Air Jets
- LED Waterfall Water Feature
- LED Perimeter Lighting
- 4 Y-Pillows
- Gate Valves

- 50 Sq. Ft. Bio-Clean™ Filter with Teleweir
- Multi-Colored LED Spa Light
- Whisper Power Unit™ Balboa Equipment with LCD Topside Control
- Thermo-Shield™ Side Panel and Thermo-Layer Floor with ABS Liner
- 5.5kW Titanium Heater
- Pressure Treated Cabinet Frame
- Cal Preferred<sup>™</sup> Cabinet Panel with Cal Spas premium badge (Smoke or Mist)
- 4" to 2.5" Spa Cover available in Brown or Gray